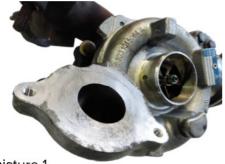

## Please note:

If one of the following old OE or manufacturer references (picture 1) **03L253016K, 03L253019E, 03L253019N** or **53039700130, 53039880130** or the old version of muffler is installed (picture 3), a muffler kit **D950072** (picture 4) has to be used additionally,

Please still check the old muffler for any damages or dirt contamination. If necessary, D950072 may be used as a suiting spare part.

picture 1 old manufacturer number

Vehicle manufacturer: VW Vehicles: Jetta, Golf, Beetle