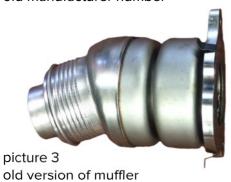

## Please note:

If one of the following old OE or manufacturer references (picture 1) **03L253016K, 03L253019E, 03L253019N** or **53039700130, 53039880130** or the old version of muffler is installed (picture 3), a muffler kit **D950072** (picture 4) has to be used additionally,

Please still check the old muffler for any damages or dirt contamination. If necessary, D950072 may be used as a suiting spare part.

picture 1 old manufacturer number

Vehicle manufacturer: VW Vehicles: Jetta, Golf, Beetle